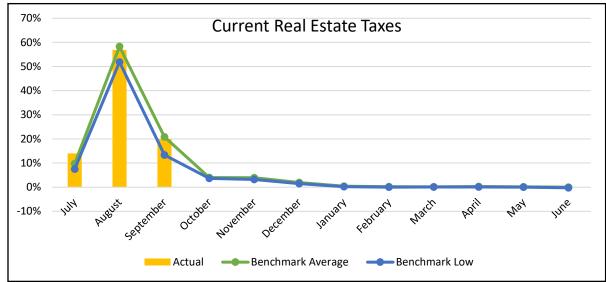

## **REVENUE COLLECTION TRENDS**















## **CHARTER SCHOOL TUITION**

|                       | Baseline |             |             |             |            |            |            |            |            |            |            |            |            |
|-----------------------|----------|-------------|-------------|-------------|------------|------------|------------|------------|------------|------------|------------|------------|------------|
|                       | May 2020 | July        | August      | September   | October    | November   | December   | January    | February   | March      | April      | May        | June       |
| Nonspecial Ed Count   | 60       | 54          | 69          | 69          | 0          | 0          | 0          | 0          | 0          | 0          | 0