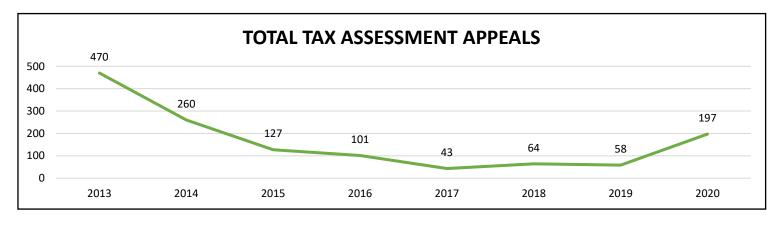

August      | September   | October    | November   | December   | January    | February   | March      | April      | May        | June       |
| Estimated Tuition     |          | \$1,062,060 | \$1,414,460 | \$1,414,460 | \$0        | \$0        | \$0        | \$0        | \$0        | \$0        | \$0        | \$0        | \$0        |
| Budget                |          | \$800,000   | \$800,000   | \$800,000   | \$800,000  | \$800,000  | \$800,000  | \$800,000  | \$800,000  | \$800,000  | \$800,000  | \$800,000  | \$800,000  |
| Over/(Under) Budget   |          | \$262,060   | \$614,460   | \$614,460   | -\$800,000 | -\$800,000 | -\$800,000 | -\$800,000 | -\$800,000 | -\$800,000 | -\$800,000 | -\$800,000 | -\$800,000 |







## COUNCIL ROCK SCHOOL DISTRICT 2020-2021 BUDGET DASHBOARD