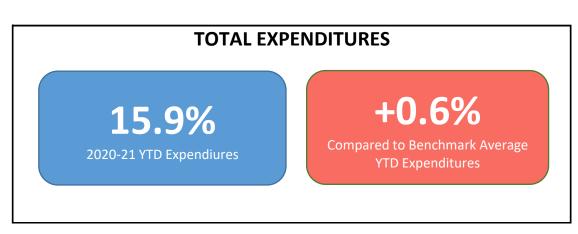

gust      | September   | October    | November   | December   | January    | February   | March      | April      | May        | June       |
| Estimated Tuition     |          | \$1,062,060 | \$1,414,460 | \$1,414,460 | \$0        | \$0        | \$0        | \$0        | \$0        | \$0        | \$0        | \$0        | \$0        |
| Budget                |          | \$800,000   | \$800,000   | \$800,000   | \$800,000  | \$800,000  | \$800,000  | \$800,000  | \$800,000  | \$800,000  | \$800,000  | \$800,000  | \$800,000  |
| Over/(Under) Budget   |          | \$262,060   | \$614,460   | \$614,460   | -\$800,000 | -\$800,000 | -\$800,000 | -\$800,000 | -\$800,000 | -\$800,000 | -\$800,000 | -\$800,000 | -\$800,000 |







## COUNCIL ROCK SCHOOL DISTRICT 2020-2021 BUDGET DASHBOARD