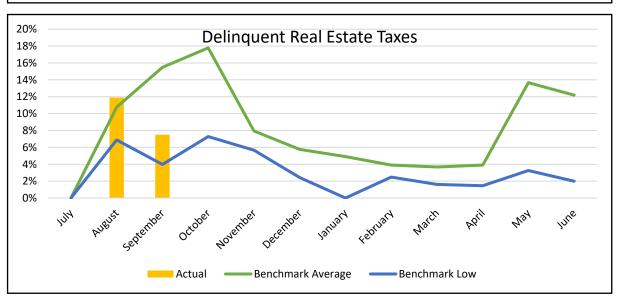

## **REVENUE COLLECTION TRENDS**















## **CHARTER SCHOOL TUITION**

|                       | Baseline |             |             |             |            |            |            |            |            |            |            |            |            |
|-----------------------|----------|-------------|-------------|-------------|------------|------------|------------|------------|------------|------------|------------|------------|------------|
|                       | May 2020 | July        | August      | September   | October    | November   | December   | January    | February   | March      | April      | May        | June       |
| Nonspecial Ed Count   | 60       | 54          | 69          | 69          | 0          | 0          | 0          | 0          | 0          | 0          | 0          | 0