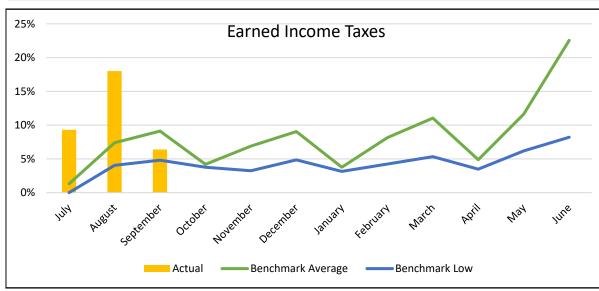

## **REVENUE COLLECTION TRENDS**















## **CHARTER SCHOOL TUITION**

|                       | Baseline |             |             |             |            |            |            |            |            |            |            |            |            |
|-----------------------|----------|-------------|-------------|-------------|------------|------------|------------|------------|------------|------------|------------|------------|------------|
|                       | May 2020 | July        | August      | September   | October    | November   | December   | January    | February   | March      | April      | May        | June       |
| Nonspecial Ed Count   | 60       | 54          | 69          | 69          | 0          | 0          | 0          | 0          | 0          | 0          | 0          | 0