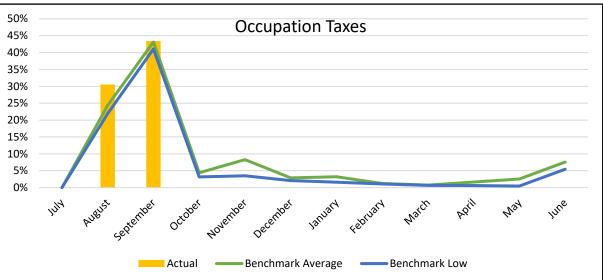

## **REVENUE COLLECTION TRENDS**















## **CHARTER SCHOOL TUITION**

|                       | Baseline |             |             |             |            |            |            |            |            |            |            |            |            |
|-----------------------|----------|-------------|-------------|-------------|------------|------------|------------|------------|------------|------------|------------|------------|------------|
|                       | May 2020 | July        | August      | September   | October    | November   | December   | January    | February   | March      | April      | May        | June       |
| Nonspecial Ed Count   | 60       | 54          | 69          | 69          | 0          | 0          | 0          | 0          | 0          | 0          | 0          | 0