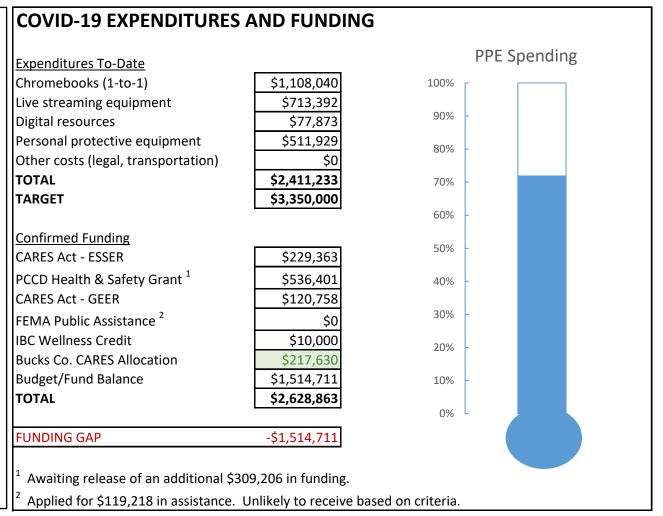

0          |
| 2020-2021 School Year |          | July        | August      | September   | October    | November   | December   | January    | February   | March      | April      | May        | June       |
| Estimated Tuition     |          | \$1,062,060 | \$1,414,460 | \$1,414,460 | \$0        | \$0        | \$0        | \$0        | \$0        | \$0        | \$0        | \$0        | \$0        |
| Budget                |          | \$800,000   | \$800,000   | \$800,000   | \$800,000  | \$800,000  | \$800,000  | \$800,000  | \$800,000  | \$800,000  | \$800,000  | \$800,000  | \$800,000  |
| Over/(Under) Budget   |          | \$262,060   | \$614,460   | \$614,460   | -\$800,000 | -\$800,000 | -\$800,000 | -\$800,000 | -\$800,000 | -\$800,000 | -\$800,000 | -\$800,000 | -\$800,000 |







## COUNCIL ROCK SCHOOL DISTRICT 2020-2021 BUDGET DASHBOARD