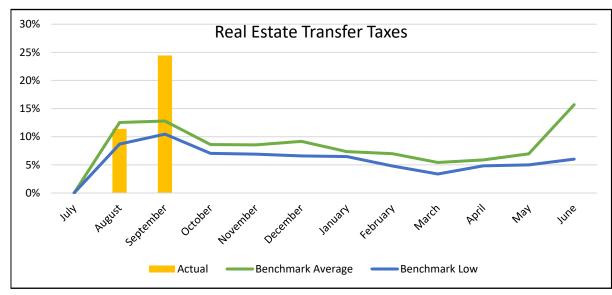

## **REVENUE COLLECTION TRENDS**















## **CHARTER SCHOOL TUITION**

|                       | Baseline |             |             |             |            |            |            |            |            |            |            |            |            |
|-----------------------|----------|-------------|-------------|-------------|------------|------------|------------|------------|------------|------------|------------|------------|------------|
|                       | May 2020 | July        | August      | September   | October    | November   | December   | January    | February   | March      | April      | May        | June       |
| Nonspecial Ed Count   | 60       | 54          | 69          | 69          | 0          | 0          | 0          | 0          | 0          | 0          | 0          | 0