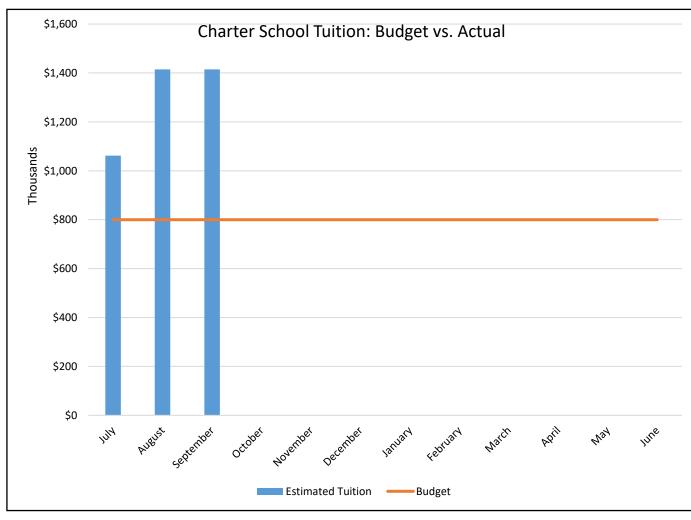

## **CHARTER SCHOOL TUITION**

|                       | Baseline |             |             |             |            |            |            |            |            |            |            |            |            |
|-----------------------|----------|-------------|-------------|-------------|------------|------------|------------|------------|------------|------------|------------|------------|------------|
|                       | May 2020 | July        | August      | September   | October    | November   | December   | January    | February   | March      | April      | May        | June       |
| Nonspecial Ed Count   | 60       | 54          | 69          | 69          | 0          | 0          | 0          | 0          | 0          | 0          | 0          | 0          | 0          |
| Special Ed Count      | 9        | 6           | 9           | 9           | 0          | 0          | 0          | 0          | 0          | 0          | 0          | 0          | 0          |
| TOTAL COUNT           | 69       | 60          | 78          | 78          | 0          | 0          | 0          | 0          | 0          | 0          | 0          | 0          | 0          |
| Change from Prior     |          | -9          | 18          | 0           | 0          | 0          | 0          | 0          | 0          | 0          | 0          | 0          | 0          |
| 2020-2021 School Year |          | July        | August      | September   | October    | November   | December   | January    | February   | March      | April      | May        | June       |
| Estimated Tuition     |          | \$1,062,060 | \$1,414,460 | \$1,414,460 | \$0        | \$0        | \$0        | \$0        | \$0        | \$0        | \$0        | \$0        | \$0        |
| Budget                |          | \$800,000   | \$800,000   | \$800,000   | \$800,000  | \$800,000  | \$800,000  | \$800,000  | \$800,000  | \$800,000  | \$800,000  | \$800,000  | \$800,000  |
| Over/(Under) Budget   |          | \$262,060   | \$614,460   | \$614,460   | -\$800,000 | -\$800,000 | -\$800,000 | -\$800,000 | -\$800,000 | -\$800,000 | -\$800,000 | -\$800,000 | -\$800,000 |