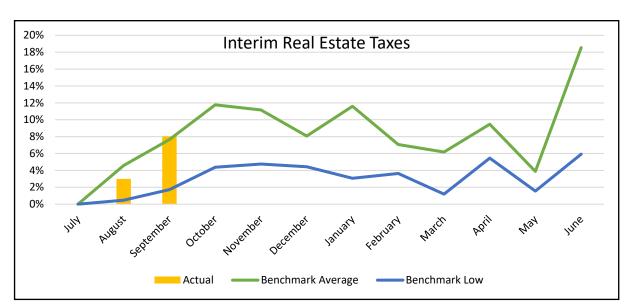

## **REVENUE COLLECTION TRENDS**















## **CHARTER SCHOOL TUITION**

|                       | Baseline |             |             |             |            |            |            |            |            |            |            |            |            |
|-----------------------|----------|-------------|-------------|-------------|------------|------------|------------|------------|------------|------------|------------|------------|------------|
|                       | May 2020 | July        | August      | September   | October    | November   | December   | January    | February   | March      | April      | May        | June       |
| Nonspecial Ed Count   | 60       | 54          | 69          | 69          | 0          | 0          | 0          | 0          | 0          | 0          | 0          |